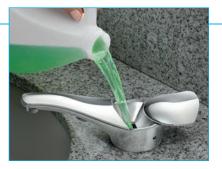

# TOP-FILLING FOR THE ULTIMATE IN LABOR COST CONTAINMENT.

Locking cover swivels open and out of the way with a standard Bobrick key revealing an oversize 2" wide fill port designed for easy filling with bulk jug soap. Fill with liquid or foam soap depending on the SureFlo model. No more costly, awkward under-counter servicing of screw-on cartridges or empty soap vessels, often a laborious task in the dark.

# BULK JUG SOAP FOR THE ULTIMATE IN SAVINGS OF 80% AND MORE.

SureFlo dispenses economical bulk jug soap available on the open market, works with all formulas and viscosities, in liquid and foam models. Substantially higher-priced proprietary closed-system cartridges only fit the manufacturer's dispensers, at locked-in prices. ROI for dispenser payback averages one year depending on traffic volume.