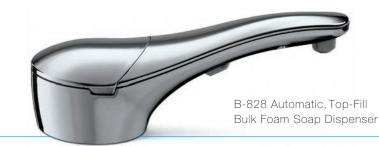

# FOAM MODEL B-828

serve 200,000 handwashes.

and eliminates battery disposal.

FORM SFB02-10M, SEPTEMBER, 2013. © 2011 BOBRICK WASHROOM EQUIPMENT, INC. PRINTED IN USA.