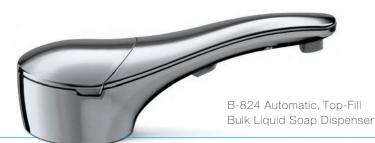

# TOP-FILLING FOR THE ULTIMATE IN LABOR COST CONTAINMENT.

Locking cover swivels open and out of the way with a standard Bobrick key revealing an oversize 2" wide fill port designed for easy filling with bulk jug soap. Fill with liquid or foam soap depending on the SureFlo model. No more costly, awkward under-counter servicing of screw-on cartridges or empty soap vessels, often a laborious task in the dark.