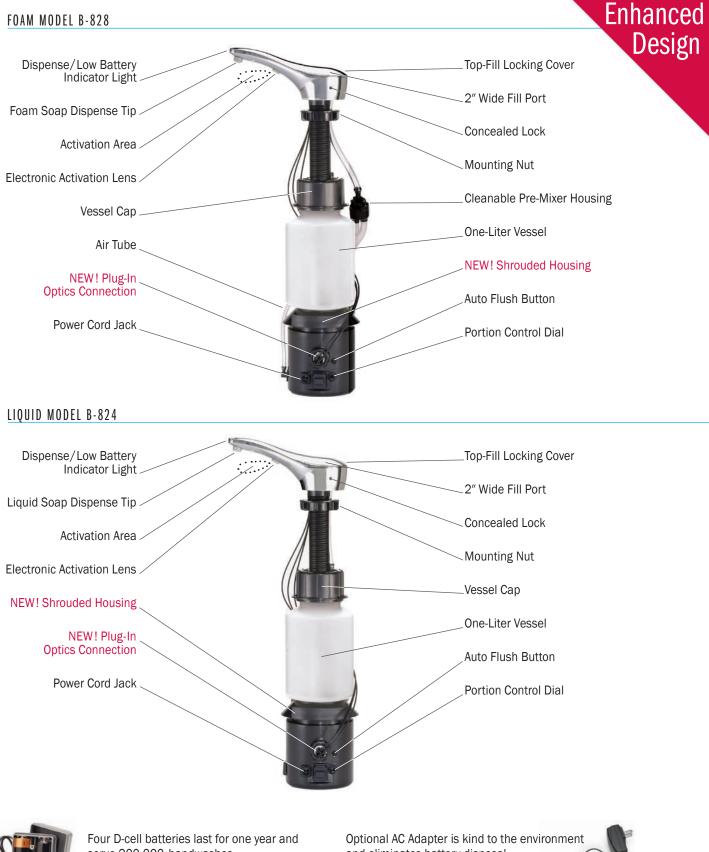

# FOAM MODEL B-828

serve 200,000 handwashes.

and eliminates battery disposal.

FORM SFB02-10M, SEPTEMBER, 2013. © 2011 BOBRICK WASHROOM EQUIPMENT, INC. PRINTED IN USA.