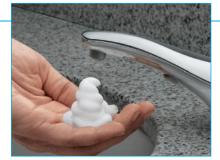

# FOAM MODEL B-828

serve 200,000 handwashes.

and eliminates battery disposal.

FORM SFB02-10M, SEPTEMBER, 2013. © 2011 BOBRICK WASHROOM EQUIPMENT, INC. PRINTED IN USA.