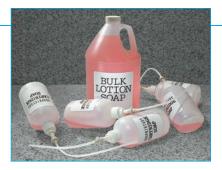

# BULK JUG SOAP FOR THE ULTIMATE IN SAVINGS OF 80% AND MORE.

SureFlo dispenses economical bulk jug soap available on the open market, works with all formulas and viscosities, in liquid and foam models. Substantially higher-priced proprietary closed-system cartridges only fit the manufacturer's dispensers, at locked-in prices. ROI for dispenser payback averages one year depending on traffic volume.