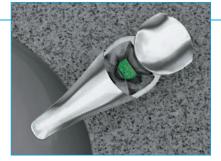

# TOP-FILLING FOR THE ULTIMATE IN LABOR COST CONTAINMENT.

Locking cover swivels open and out of the way with a standard Bobrick key revealing an oversize 2" wide fill port designed for easy filling with bulk jug soap. Fill with liquid or foam soap depending on the SureFlo model. No more costly, awkward under-counter servicing of screw-on cartridges or empty soap vessels, often a laborious task in the dark.